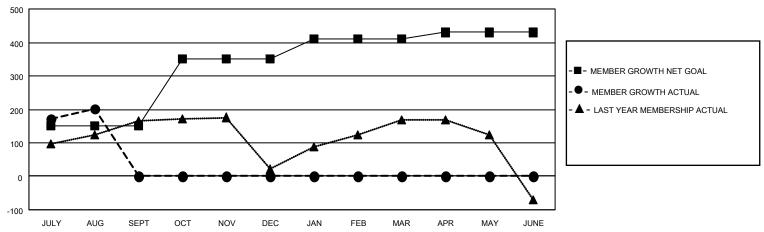

## District 308 B1

| Clubs                 |               |           |               | Members               |                        |                         |                                                    |
|-----------------------|---------------|-----------|---------------|-----------------------|------------------------|-------------------------|----------------------------------------------------|
| RESULTS FOR 2022-2023 |               |           |               | RESULTS FOR 2022-2023 |                        |                         |                                                    |
| QUARTER               | NEW CLUB GOAL | NEW CLUBS | DROPPED CLUBS | QUARTER MEME          | BER GROWTH NET<br>GOAL | MEMBER GROWTH<br>ACTUAL | DROPPED<br>MEMBERS ACTUAL<br>(including transfers) |
| JULY/AUG/SEPT         | 1             | 0         | 0             | JULY/AUG/SEPT         | 150                    | 244                     | 37                                                 |
| OCT/NOV/DEC           | 2             | 0         | 0             | OCT/NOV/DEC           | 200                    | 0                       | 0                                                  |
| JAN/FEB/MAR           | 2             | 0         | 0             | JAN/FEB/MAR           | 60                     | 0                       | 0                                                  |
| APR/MAY/JUNE          | 0             | 0         | 0             | APR/MAY/JUNE          | 20                     | 0                       | 0                                                  |

### GOALS AND ACTUAL MEMBERS CUMULATIVE

| DROPPED CLUBS: 0 |    | 64 CLUBS OF 132 ADDED 1 OR<br>MORE NEW MEMBERS | GENDER DISTRIBUTION                 |                                  |  |
|------------------|----|------------------------------------------------|-------------------------------------|----------------------------------|--|
|                  |    | INIONE NEW WIEWIBERS                           | MALE<br>FEMALE                      | 2,804 (69.44%)<br>1,234 (30.56%) |  |
| DROPPED MEMBERS  |    |                                                | NON BINARY PREFER NOT TO ANSWER     | 0 (0.00%)<br>0 (0.00%)           |  |
| DECEASED         | 1  |                                                | PREFER NOT TO ANSWER                | 0 (0.00 %)                       |  |
| CLUB CANCELLED   | 0  | CLICK HERE FOR CUMULATIVE                      | TOTAL FAMILY UNIT MEMBERS           | 444                              |  |
| OTHER            | 36 | MEMBERSHIP DATA                                |                                     |                                  |  |
| TOTAL            | 37 |                                                | FAMILY MEMBERS PAYING HALF DUES 242 |                                  |  |
|                  |    |                                                |                                     |                                  |  |