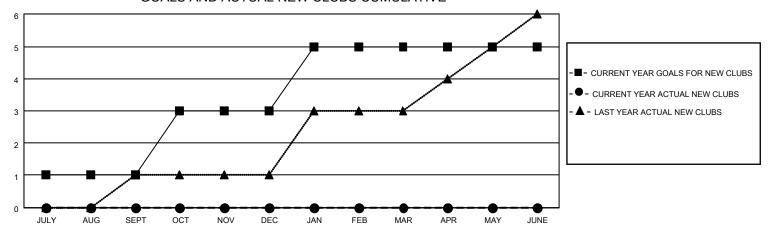

## District 308 B1

| Clubs                 |               |           |               | Members               |                        |                         |                                                    |
|-----------------------|---------------|-----------|---------------|-----------------------|------------------------|-------------------------|----------------------------------------------------|
| RESULTS FOR 2022-2023 |               |           |               | RESULTS FOR 2022-2023 |                        |                         |                                                    |
| QUARTER               | NEW CLUB GOAL | NEW CLUBS | DROPPED CLUBS | QUARTER MEME          | BER GROWTH NET<br>GOAL | MEMBER GROWTH<br>ACTUAL | DROPPED<br>MEMBERS ACTUAL<br>(including transfers) |
| JULY/AUG/SEPT         | 1             | 0         | 0             | JULY/AUG/SEPT         | 150                    | 244                     | 37                                                 |
| OCT/NOV/DEC           | 2             | 0         | 0             | OCT/NOV/DEC           | 200                    | 0                       | 0                                                  |
| JAN/FEB/MAR           | 2             | 0         | 0             | JAN/FEB/MAR           | 60                     | 0                       | 0                                                  |
| APR/MAY/JUNE          | 0             | 0         | 0             | APR/MAY/JUNE          | 20                     | 0                       | 0                                                  |

### GOALS AND ACTUAL NEW CLUBS CUMULATIVE